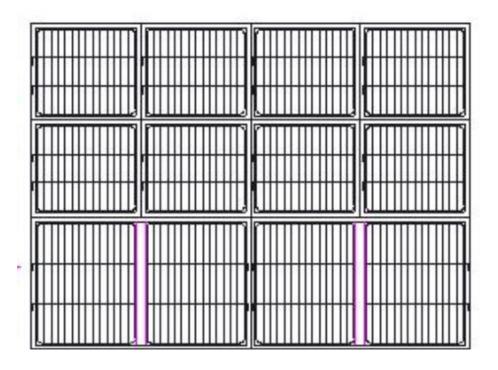

# **Example Modular combinations**

2500mm (w) 1850mm (h) 700mm (d)

1875mm (w) 1850mm (h) 700mm (d)

1250mm (w) 1650mm (h) 700mm (d)

1250mm (w) 1850mm (h) 700mm (d)

2500mm (w) 1500mm (h) 700mm (d)

2500mm (w) 1800mm (h) 700mm (d)