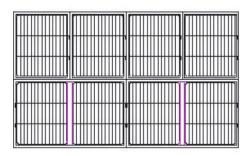

# **Example Modular combinations**

2500mm (w) 1850mm (h) 700mm (d)

1875mm (w) 1850mm (h) 700mm (d)

1250mm (w) 1650mm (h) 700mm (d)

1250mm (w) 1850mm (h) 700mm (d)

2500mm (w) 1500mm (h) 700mm (d)

2500mm (w) 1800mm (h) 700mm (d)