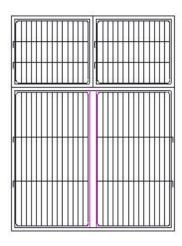

hich makes the job of fitting dividers a very quick and simple operation.

To provide mobility, caster bases can be fitted to modules in three sizes up to 2500 mm long. These are also manufactured from stainless steel, and the front casters have locks fitted.

All cages are 700 mm deep and are sized as follows:-

Large Double
 Medium Double
 Medium Single
 Small Single
 Large Double
 1250mm x 1100mm High
 625mm x 750mm High
 625mm x 550mm High

# **Module options**

## **Small Single**

625mm (w) 550mm (h) 700mm (d)



## **Medium Single**

625mm (w) 750mm (h) 700mm (d)



#### **Medium Double**

1250mm (w) 750mm (h) 700mm (d)



## **Large Double**

1250mm (w) 1100mm (h) 700mm (d)



# **Example Modular combinations**



2500mm (w) 1850mm (h) 700mm (d)



1875mm (w) 1850mm (h) 700mm (d)



1250mm (w) 1650mm (h) 700mm (d)



1250mm (w) 1850mm (h) 700mm (d)



2500mm (w) 1500mm (h) 700mm (d)



2500mm (w) 1800mm (h) 700mm (d)