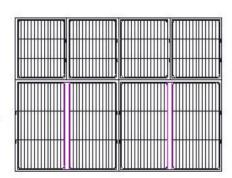

# **Example Modular combinations**

2500mm (w) 1850mm (h) 700mm (d)

1875mm (w) 1850mm (h) 700mm (d)

1250mm (w) 1650mm (h) 700mm (d)

1250mm (w) 1850mm (h) 700mm (d)

2500mm (w) 1500mm (h) 700mm (d)

2500mm (w) 1800mm (h) 700mm (d)