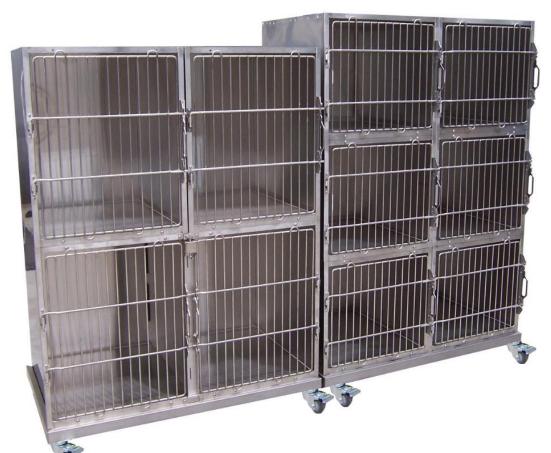

# N.Z.V.E. STAINLESS STEEL CAGE SYSTEM

Our cages offer simplicity of design which ensures that installation of any module configuration is a hassle free exercise. Banks of cages are very easily customised to meet your changing needs.

Construction is totally of 304 stainless steel.

Slam gates are easily removable, and have loops to prevent the escape of added flooring material such as paper mats etc. When ordering please specify whether doors are required to be hinged from either the left or right side.

The floors have a fluid retention lip on their front edge.

All Double cages have reinforced floors and rear walls, and are equipped with two doors and a central post locking system.

The central post on all double cages is easily removed or replaced with a spring lock, which makes the job of fitting dividers a very quick and simple operation.

To provide mobility, caster bases can be fitted to modules in three sizes up to 2500 mm long. These are also manufactured from stainless steel, and the front casters have locks fitted.

All cages are 700 mm deep and are sized as follows:-

Large Double
 Medium Double
 Medium Single
 Small Single
 Large Double
 1250mm x 1100mm High
 625mm x 750mm High
 625mm x 550mm High