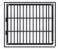

## **Small Single**

625mm (w) 550mm (h) 700mm (d)

## **Medium Single**

625mm (w) 750mm (h) 700mm (d)