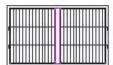

The floors have a fluid retention lip on their front edge.

All Double cages have reinforced floors and rear walls, and are equipped with two doors and a central post locking system.

The central post on all double cages is easily removed or replaced with a spring lock, which makes the job of fitting dividers a very quick and simple operation.

# **Example Modular combinations**

2500mm (w) 1850mm (h) 700mm (d)

1875mm (w) 1850mm (h) 700mm (d)

1250mm (w) 1650mm (h) 700mm (d)

1250mm (w) 1850mm (h) 700mm (d)

2500mm (w) 1500mm (h) 700mm (d)

2500mm (w) 1800mm (h) 700mm (d)