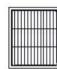

#### **Medium Double**

1250mm (w) 750mm (h) 700mm (d)

## **Large Double**

1250mm (w) 1100mm (h) 700mm (d)