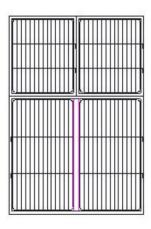

## **Large Double**

1250mm (w) 1100mm (h) 700mm (d)

# **Example Modular combinations**

2500mm (w) 1850mm (h) 700mm (d)

1875mm (w) 1850mm (h) 700mm (d)

1250mm (w) 1650mm (h) 700mm (d)

1250mm (w) 1850mm (h) 700mm (d)

2500mm (w) 1500mm (h) 700mm (d)

2500mm (w) 1800mm (h) 700mm (d)