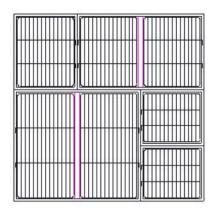

# **Example Modular combinations**

2500mm (w) 1850mm (h) 700mm (d)

1875mm (w) 1850mm (h) 700mm (d)

1250mm (w) 1650mm (h) 700mm (d)

1250mm (w) 1850mm (h) 700mm (d)

2500mm (w) 1500mm (h) 700mm (d)

2500mm (w) 1800mm (h) 700mm (d)